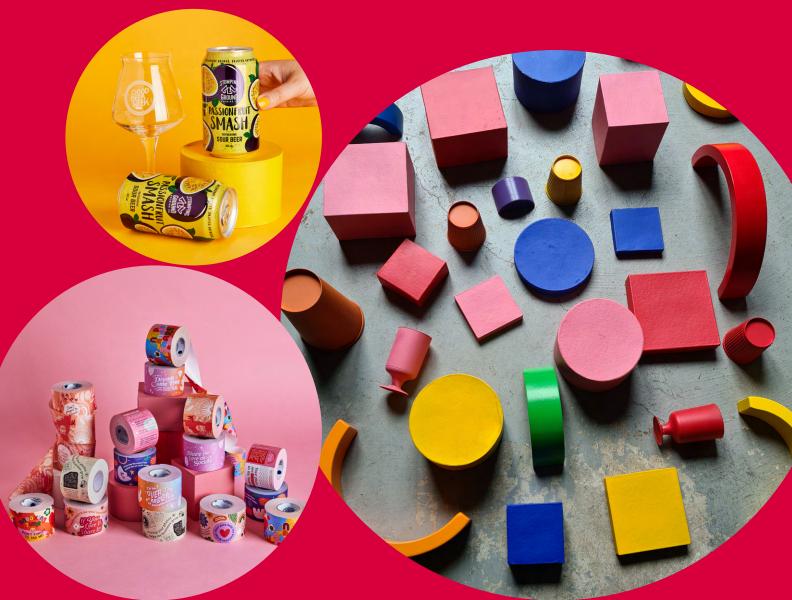

# block colour. props and plinths

- + cube cardboard boxes
- + cylindrical cardboard boxes
- + arches
- + paper cups
- + plastic cups (turned upside down to be used as a plinth)
- \*\* These items can all be spray painted to your exact colouring