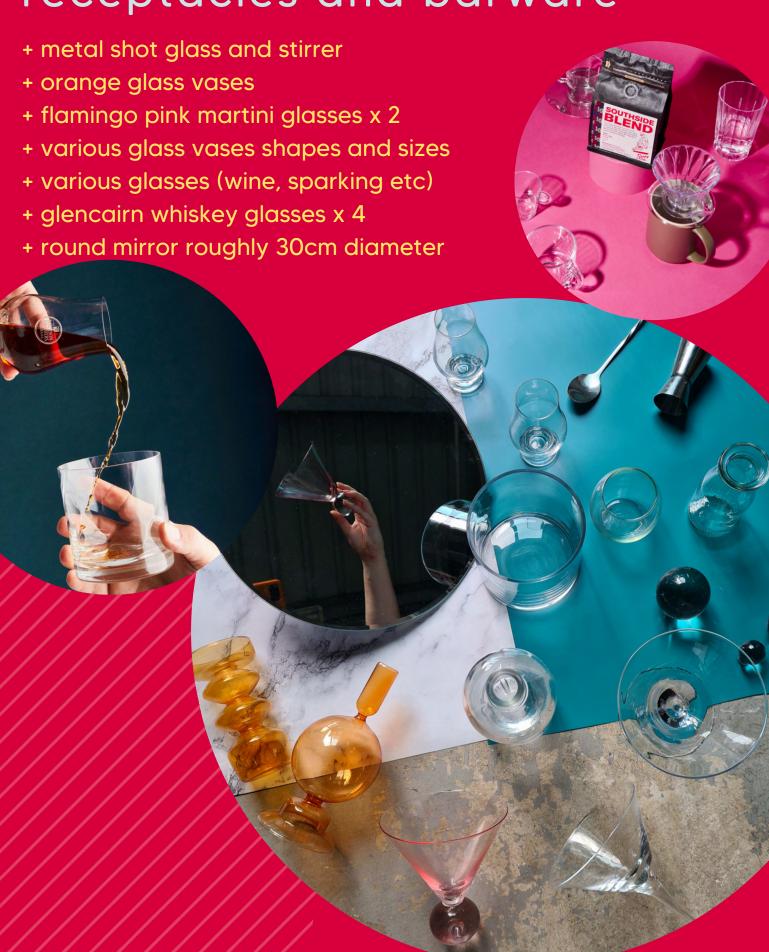

size required for your project new colours can be bought from \$120 doe 1.5m wide and \$180 for 3 m wide

# block colour. props and plinths

- + cube cardboard boxes
- + cylindrical cardboard boxes
- + arches
- + paper cups
- + plastic cups (turned upside down to be used as a plinth)
- \*\* These items can all be spray painted to your exact colouring





### neutral. props and plinths

- + cube cardboard boxes (unpainted)
- + cylindrical cardboard boxes (unpainted and pastel pink)
- + foam peach arches
- + paper cups (unpainted and painted pink)
- + plastic cups (turned upside down to be used as a plinth)
- + travertine slabs (roughly 6-7 inches long)



# ceramics. props and flat surfaces

- + various neutral bowls and plates
- + stone board





### glassware. receptacles and barware



### fabric. soft satin backdrops

- + 6 x different pink shades
- + 1 x sheer



### vinyl backdrops.

water resistant (can be wiped down)





#### extras.

+ Pre-prodction inc. model, location or prop sourcing: \$150 per hour/ half day \$400/ full day \$800

> \*\* not including prop purchase cost

+ Pro Stylist: Half day \$450/ Full day \$800

+ Models:

POA Dependant on project and duration of image usage

Prices above without GST

\*All prices subject to change For more info enquire at michelle@michellejarni.com or call 0468 696 380