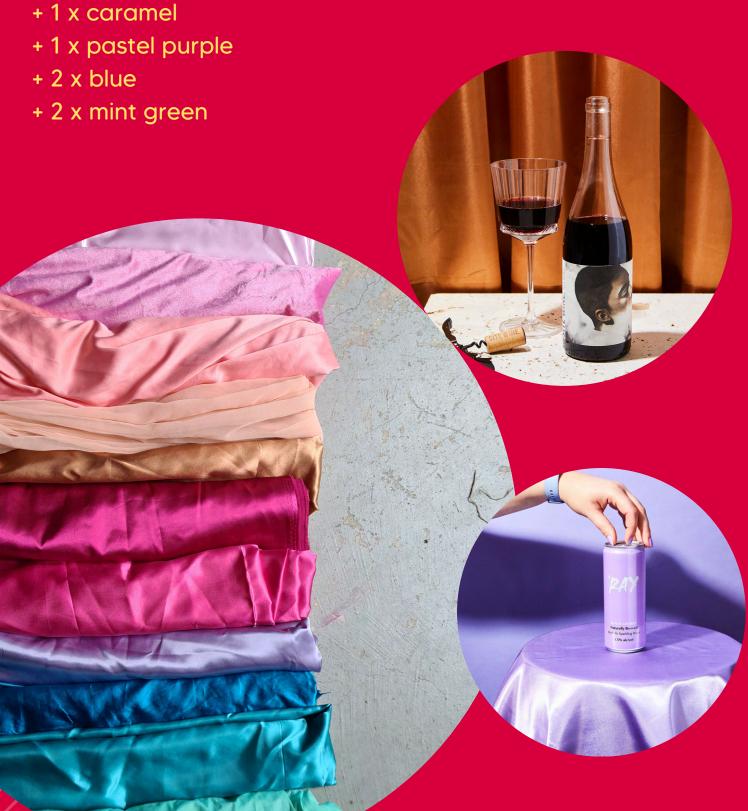

e and \$180 for 3 m wide

# block colour. props and plinths

- + cube cardboard boxes
- + cylindrical cardboard boxes
- + arches
- + paper cups
- + plastic cups (turned upside down to be used as a plinth)
- \*\* These items can all be spray painted to your exact colouring





### neutral. props and plinths

- + cube cardboard boxes (unpainted)
- + cylindrical cardboard boxes (unpainted and pastel pink)
- + foam peach arches
- + paper cups (unpainted and painted pink)
- + plastic cups (turned upside down to be used as a plinth)
- + travertine slabs (roughly 6-7 inches long)



# ceramics. props and flat surfaces

- + various neutral bowls and plates
- + stone board





### glassware. receptacles and barware



### fabric. soft satin backdrops

- + 6 x different pink shades
- + 1 x sheer



### vinyl backdrops.

water resistant (can be wiped down)





#### extras.

+ Pre-prodction inc. model, location or prop sourcing: \$150 per hour/ half day \$400/ full day \$800

> \*\* not including prop purchase cost

+ Pro Stylist: Half day \$450/ Full day \$800

+ Models:

POA Dependant on project and duration of image usage

Prices above without GST

\*All prices subject to change For more info enquire at michelle@michellejarni.com or call 0468 696 380