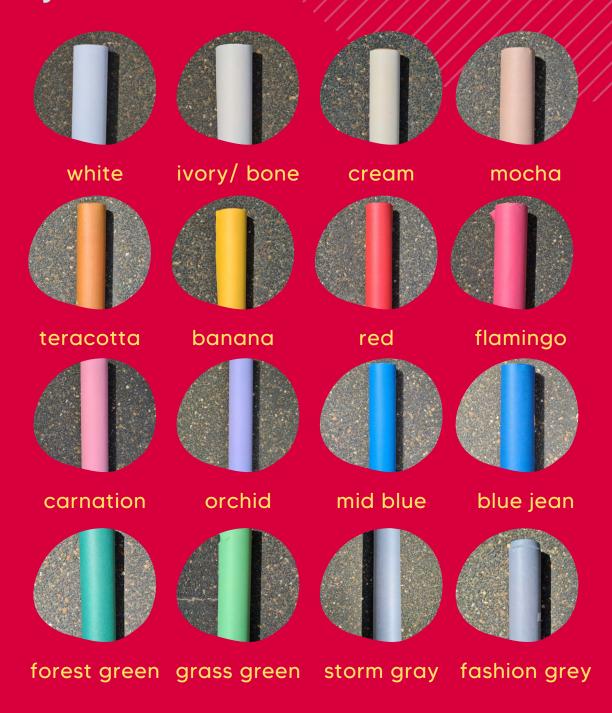

### paper backdrops. recyclable

\*\*depending on the size required for your project new colours can be bought from \$120 doe 1.5m wide and \$180 for 3 m wide