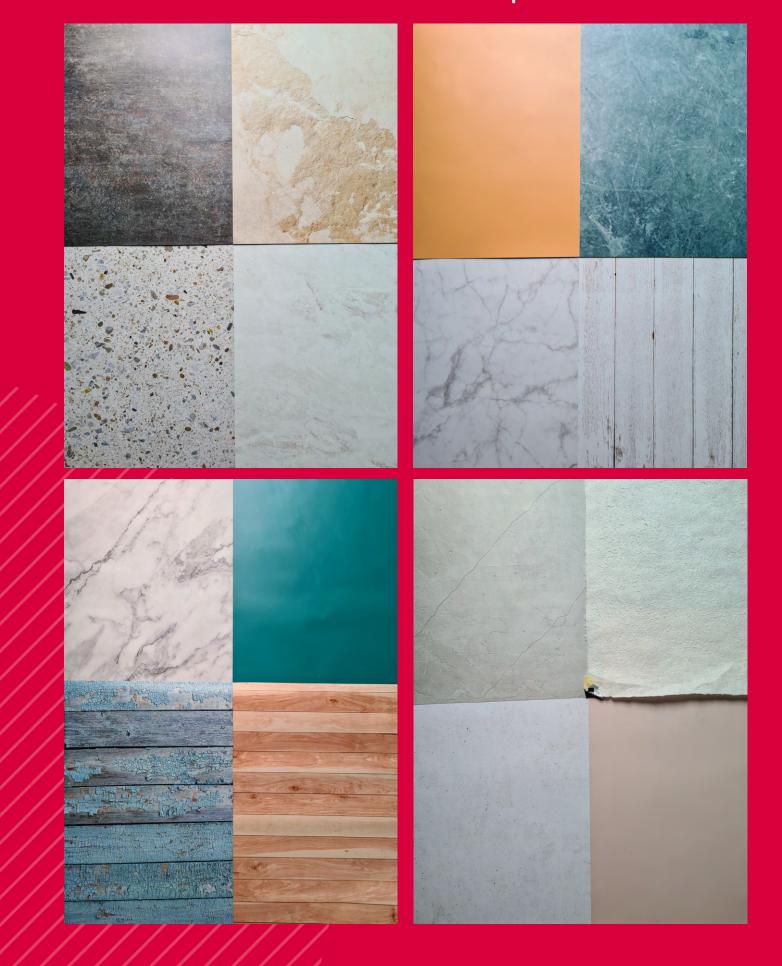

- + cube cardboard boxes
- + cylindrical cardboard boxes
- + arches
- + paper cups
- + plastic cups (turned upside down to be used as a plinth)
- \*\* These items can all be spray painted to your exact colouring





### neutral. props and plinths

- + cube cardboard boxes (unpainted)
- + cylindrical cardboard boxes (unpainted and pastel pink)
- + foam peach arches
- + paper cups (unpainted and painted pink)
- + plastic cups (turned upside down to be used as a plinth)
- + travertine slabs (roughly 6-7 inches long)



# ceramics. props and flat surfaces

- + various neutral bowls and plates
- + stone board





### glassware. receptacles and barware



### fabric. soft satin backdrops

- + 6 x different pink shades
- + 1 x sheer



### vinyl backdrops.

water resistant (can be wiped down)





#### extras.

+ Pre-prodction inc. model, location or prop sourcing: \$150 per hour/ half day \$400/ full day \$800

> \*\* not including prop purchase cost

+ Pro Stylist: Half day \$450/ Full day \$800

+ Models:

POA Dependant on project and duration of image usage

Prices above without GST

\*All prices subject to change For more info enquire at michelle@michellejarni.com or call 0468 696 380