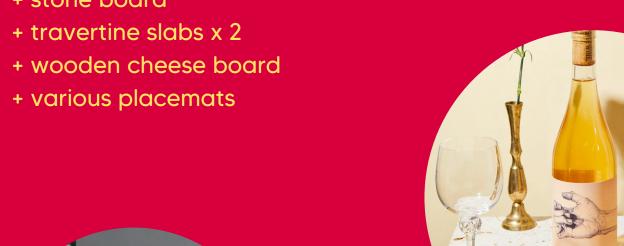

# ceramics. props and flat surfaces

- + various neutral bowls and plates
- + stone board