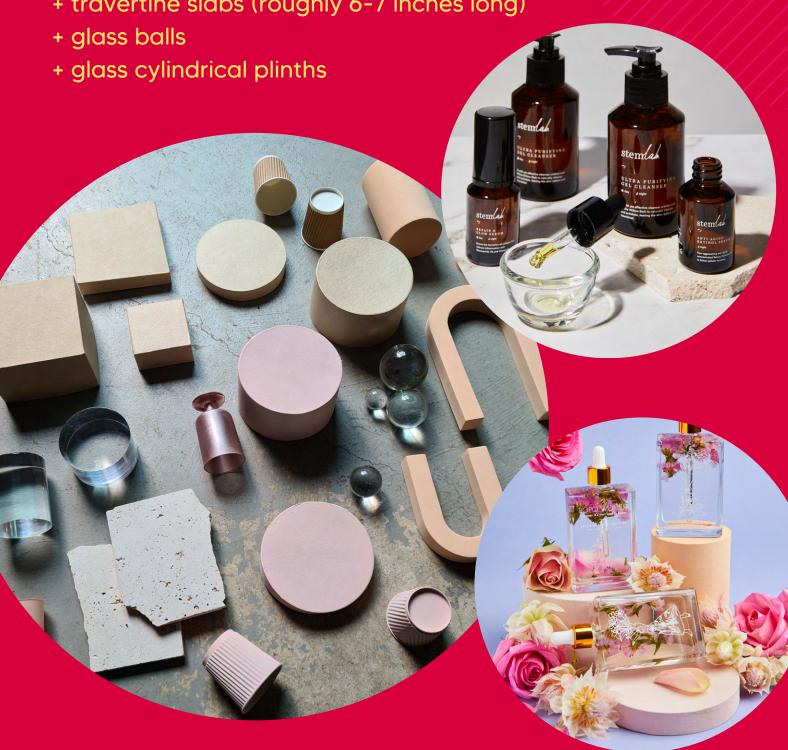

### neutral. props and plinths

- + cube cardboard boxes (unpainted)
- + cylindrical cardboard boxes (unpainted and pastel pink)
- + foam peach arches
- + paper cups (unpainted and painted pink)
- + plastic cups (turned upside down to be used as a plinth)
- + travertine slabs (roughly 6-7 inches long)