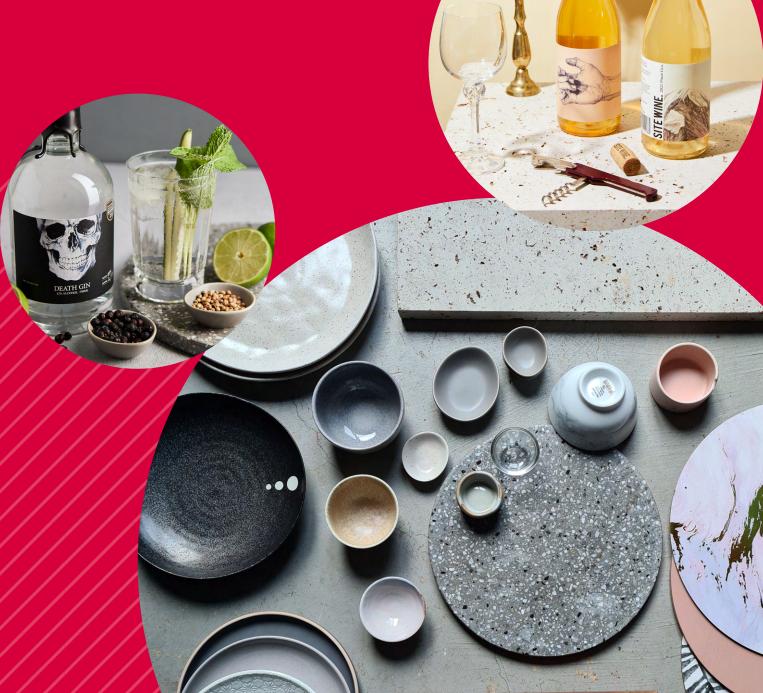

# ceramics. props and flat surfaces

- + various neutral bowls and plates
- + stone board